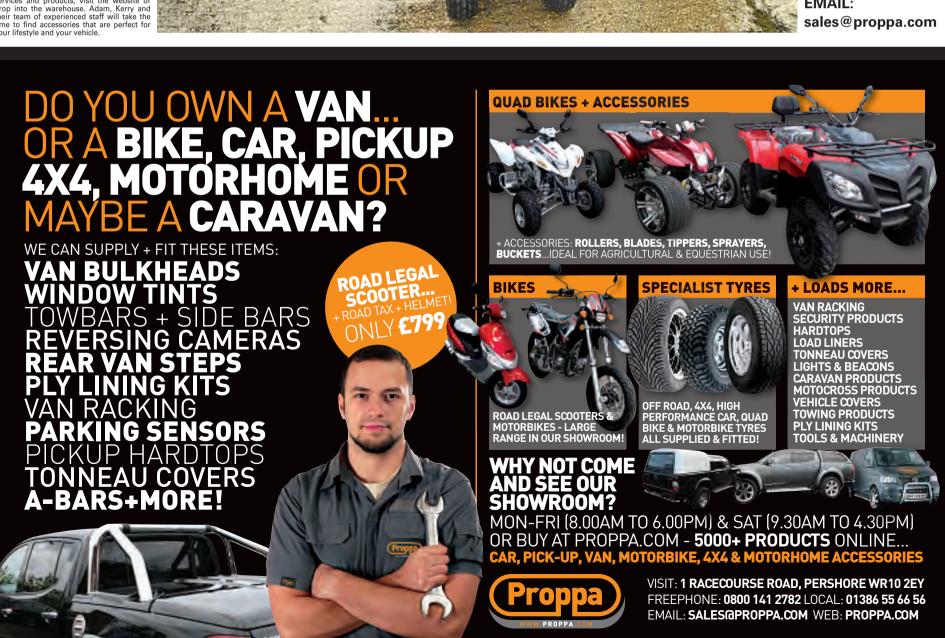

automotive accessories that you will not find on the high street at the very best prices, from

on the high street at the very best prices, from hard tops and parking sensors to car covers and caravanning and camping products. Proppa.com specialises in high performance tyres and wheels for 4x4 and off road-vehicles and offers a fitting service run by two highly qualified fitters. Dirt bikes, agricultural and off-road quads and scooters are also in stock and drivers are welcome to come in and browse or try the vehicles in the 1000 sq ft showrom

showroom.

Road legal scooters are just £700 on the road with a helmet and Proppa sells a range of accessories for agricultural quads to make land and horse owners' lives easier including sprayers, rakes and devices to pick up

The business stocks and supplies brand names such as Quadzilla, EGR, Climair, Upstone, Truckman, Zunsport, Samco, BikelT, Shoei, Airoh, Maxxis, BF Goodrich, Michelin and Pirelli along with its own brand P1 Hardtops.