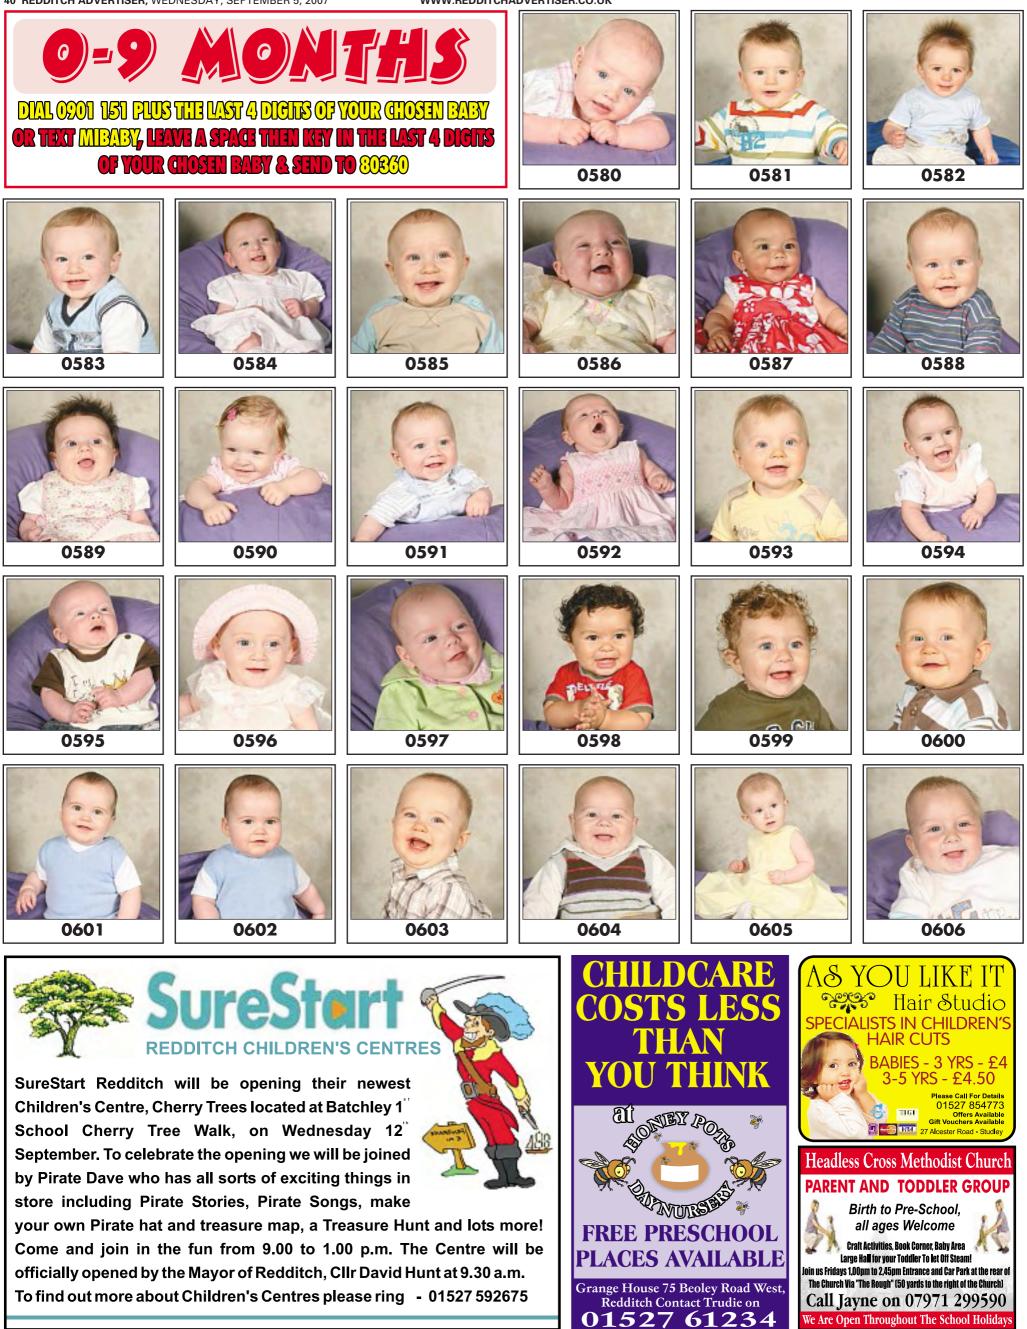

## Advertiser Chronicle

IT COULDN'T BE EASIER TO VOTE, ALL YOU HAVE TO DO IS CALL YOUR CHOSEN NUMBER: SIMPLY CALL 0901 151 ADDING THE FOUR DIGITS UNDER THE BABY OF YOUR CHOICE. FOR EXAMPLE IF IT WAS BABY 1234 THAT YOU WOULD LIKE TO WIN THEN DIAL 0901 151 1234 CALLS COST 50p

AND YOU CAN TEXT VOTE, TOO: TO SEND YOUR ENTRY BY TEXT START THE MESSAGE BY ENTERING THE KEYWORD: MIBABY, LEAVE A SPACE AND THEN KEY IN YOUR

FAVOURITE CHILD'S FOUR DIGIT NUMBER THEN SEND IT TO 80360 CALLS COST 50p PER CALL FROM BT LANDLINES. CALLS FROM MOBILES AND SOME OTHER NETWORKS MAY COST MORE. TEXTS COST 50p PLUS YOUR NORMAL OPERATOR TEXT CHARGE.

PHONE LINES & TEXT LINES ARE OPEN FROM

WEDNESDAY 5th SEPTEMBER TIL MIDNIGHT SUNDAY 16th SEPTEMBER SERVICE PROVIDED BY NEWSQUEST MEDIA GROUP.